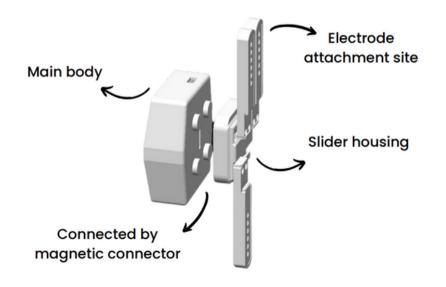

#### Wireless Low Back Pain Monitoring Device

# REMOTE LOWER BACK PAIN MONITORING

PULIH is intended to be used for monitoring rehabilitation progress of patients with chronic low-back pain under supervision of healthcare providers, physicians, rehabilitation specialists, physiotherapist, chiropractors and normal user. PULIH will be used with PULIH mobile apps (iOS & Android) for control of the measurements and personal progress tracking. Clinicians will be able to monitor the patients progress remotely using the Dr Dashboard which can be accessed through internet browser. It is suitable to be used at home or healthcare facility.