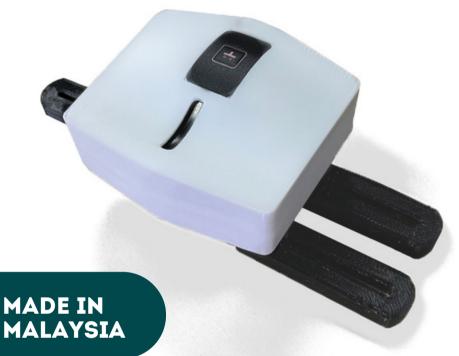

#### Wireless Low Back Pain Monitoring Device

# REMOTE LOWER BACK PAIN MONITORING

PULIH is intended to be used for monitoring rehabilitation progress of patients with chronic low-back pain under supervision of healthcare providers, physicians, rehabilitation specialists, physiotherapist, chiropractors and normal user. PULIH will be used with PULIH mobile apps (iOS & Android) for control of the measurements and personal progress tracking. Clinicians will be able to monitor the patients progress remotely using the Dr Dashboard which can be accessed through internet browser. It is suitable to be used at home or healthcare facility.