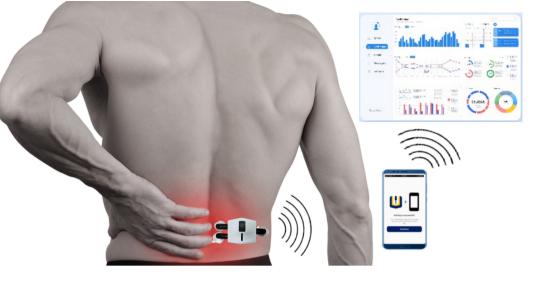

# REMOTE LOWER BACK PAIN MONITORING

PULIH is intended to be used for monitoring rehabilitation progress of patients with chronic low-back pain under supervision of healthcare providers, physicians, rehabilitation specialists, physiotherapist, chiropractors and normal user. PULIH will be used with PULIH mobile apps (iOS & Android) for control of the measurements and personal progress tracking. Clinicians will be able to monitor the patients progress remotely using the Dr Dashboard which can be accessed through internet browser. It is suitable to be used at home or healthcare facility.

### **Our Product**

PULIH accompanied by two additional product, Mobile apps for patient diagnosing process and Dr Dashboard for practitioner to monitor patient's progress.