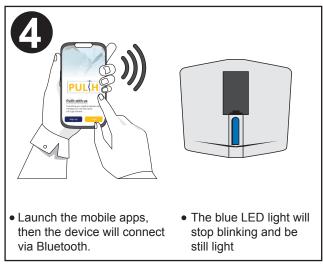

## Intended use

PULIH is intended to be used for monitoring rehabilitation progress of patients with chronic low-back pain under supervision of health-care providers, physicians, rehabilitation specialists, physiotherapist, chiropractors and normal user. PULIH will be used with PULIH

mobile apps (iOS & Android) for control of the measurements and personal progress tracking. Clinicians will be able to monitor the patients progress remotely using the Dr Dashboard which can be accessed through internet browser. It is suitable to be used at home or healthcare facility.