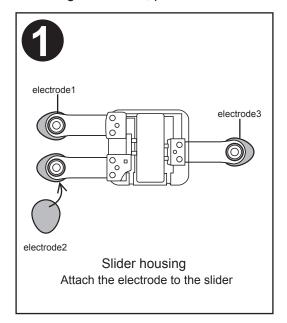

Before using the device, please review the Instruction for Use by scanning the QR code given.

 Follow the recommended instruction by physician and place the slider at L4 and L5 position at the back, use the same position every time for consistent measurement result