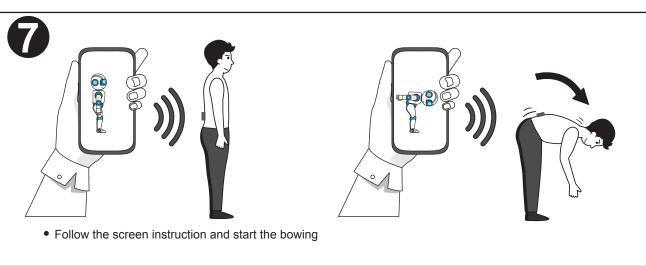

oring rehabilitation progress of patients with chronic low-back pain under supervision of health-care providers, physicians, rehabilitation specialists, physiotherapist, chiropractors and normal user. PULIH will be used with PULIH

mobile apps (iOS & Android) for control of the measurements and personal progress tracking. Clinicians will be able to monitor the patients progress remotely using the Dr Dashboard which can be accessed through internet browser. It is suitable to be used at home or healthcare facility.

Before using the device, please review the Instruction for Use by scanning the QR code given.





 Follow the recommended instruction by physician and place the slider at L4 and L5 position at the back, use the same position every time for consistent measurement result



















For Inquirees, please contact us at

info@nonivasi.com

\* www.nonivasi.com

M1-08-01, 8 Trium Menara 1, Jalan Cempaka Sd 12/5 Bandar Sri Damansara, 52200 Kuala Lumpur, Malaysia