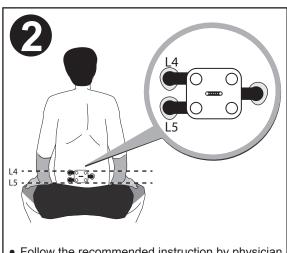

Before using the device, please review the Instruction for Use by scanning the QR code given.

 Follow the recommended instruction by physician and place the slider at L4 and L5 position at the back, use the same position every time for consistent measurement result