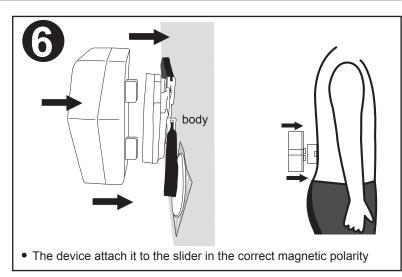

Before using the device, please review the Instruction for Use by scanning the QR code given.

 Follow the recommended instruction by physician and place the slider at L4 and L5 position at the back, use the same position every time for consistent measurement result