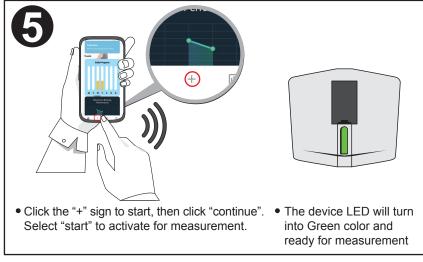

onitoring rehabilitation progress of patients with chronic low-back pain under supervision of health-care providers, physicians, rehabilitation specialists, physiotherapist, chiropractors and normal user. PULIH will be used with PULIH

mobile apps (iOS & Android) for control of the measurements and personal progress tracking. Clinicians will be able to monitor the patients progress remotely using the Dr Dashboard which can be accessed through internet browser. It is suitable to be used at home or healthcare facility.

Before using the device, please review the Instruction for Use by scanning the QR code given.





 Follow the recommended instruction by physician and place the slider at L4 and L5 position at the back, use the same position every time for consistent measurement result



















For Inquirees, please contact us at

info@nonivasi.com

\* www.nonivasi.com

M1-08-01, 8 Trium Menara 1, Jalan Cempaka Sd 12/5 Bandar Sri Damansara, 52200 Kuala Lumpur, Malaysia