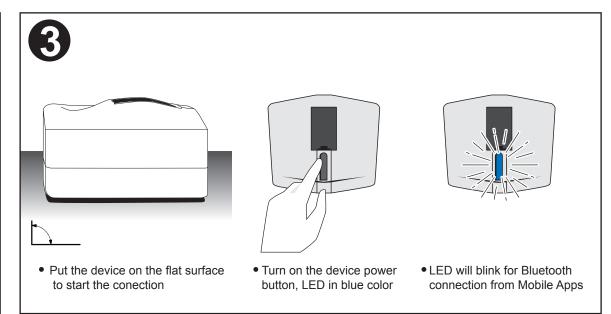

## Intended use

PULIH is intended to be used for monitoring rehabilitation progress of patients with chronic low-back pain under supervision of health-care providers, physicians, rehabilitation specialists, physiotherapist, chiropractors and normal user. PULIH will be used with PULIH

mobile apps (iOS & Android) for control of the measurements and personal progress tracking. Clinicians will be able to monitor the patients progress remotely using the Dr Dashboard which can be accessed through internet browser. It is suitable to be used at home or healthcare facility.